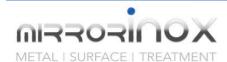

## SATIN 7

Materials ———

Stainless Steel AISI 430, AISI 304, AISI 316, AISI 316L, AISI 2205, AISI 316Ti Brass, Aluminium, Titanium

Finishes -

Longitudinal, Perpendicular

Dimensions -

Width: max. 2,000 mm | Length: max. 8,000 mm | Thickness: max. 30 mm

## Specifics -

- Large selection of various polishing grits from very fine to very coarse
- Production according to customer specifications possible:
  Ra-grit-polishing and other grit-polishing
- Values such as gloss and roughness of each sheet are recorded guaranteeing maximum reproducibility
- Design also possible on both sides
- Various grades are possible, also materials such as aluminium and others
- Sufficient production capacities guarantee the fastest possible delivery service